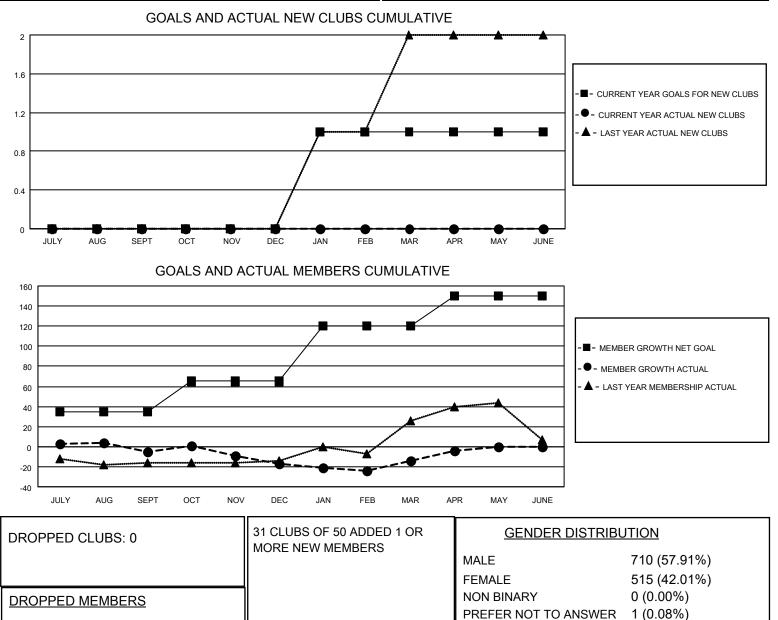

## LOCATION ONTARIO

District A 3

Results as of: 4/30/2022

| Clubs                 |               |           |               | Members               |                       |                         |                                                    |
|-----------------------|---------------|-----------|---------------|-----------------------|-----------------------|-------------------------|----------------------------------------------------|
| RESULTS FOR 2021-2022 |               |           |               | RESULTS FOR 2021-2022 |                       |                         |                                                    |
| QUARTER               | NEW CLUB GOAL | NEW CLUBS | DROPPED CLUBS | QUARTER               | ER GROWTH NET<br>GOAL | MEMBER GROWTH<br>ACTUAL | DROPPED<br>MEMBERS ACTUAL<br>(including transfers) |
| JULY/AUG/SEPT         | 0             | 0         | 0             | JULY/AUG/SEPT         | 35                    | 38                      | 40                                                 |
| OCT/NOV/DEC           | 0             | 0         | 0             | OCT/NOV/DEC           | 30                    | 31                      | 41                                                 |
| JAN/FEB/MAR           | 1             | 0         | 0             | JAN/FEB/MAR           | 55                    | 29                      | 23                                                 |
| APR/MAY/JUNE          | 0             | 0         | 0             | APR/MAY/JUNE          | 30                    | 26                      | 11                                                 |

DECEASED

OTHER TOTAL

CLUB CANCELLED

CLICK HERE FOR CUMULATIVE

MEMBERSHIP DATA

18 0

97

115